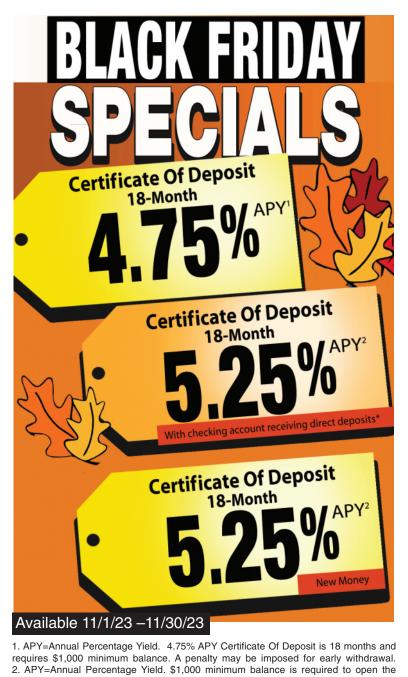

withdrawal. Offer applies to new-money deposits or transfers for current members with an active direct deposit in a checking account. Active Direct Deposit is defined by receiving 2 or more direct deposits not less than \$300 to TCCU checking account. Maintenance or activity fees could reduce earnings on the account. Offer is available November 1, 2023-November 30, 2023. Subject to change without notice.

certificate. Certificate special is for 18 months and a penalty may be imposed for early

TCCU is proud to

support a great day

out at **Heritage** Park.

Don't count your

sorting machine

and turn your coins into cash.