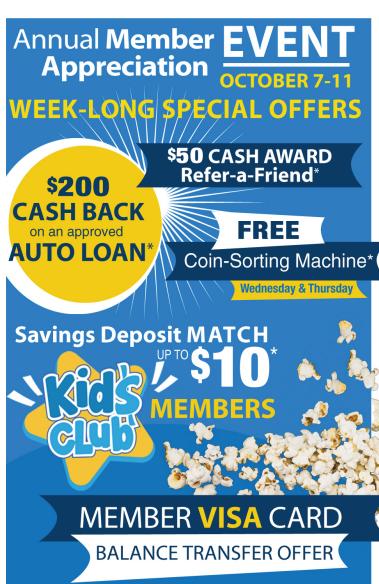

**FALL 2024** 

amount \$10,000. \$200 auto loan cash back will be deposited into qualifying borrower's TCCU account within 90 days of closing. Additional terms, limitations, conditions may apply. Subject to change without notice. 2-Refer-A-Friend Bonus subject to approval. Referring party must be a current TCCU member. Referred party cannot be a current TCCU member. Referred party must open a new loan or refinance a loan from another lender and qualify for membership. Referring member's name must be provided to member service representative when applying for loan. For promotional funds to be received by new and referring member, the loan must be in good standing after 60 days. 3- Members will not be charged coin-sort service fee during promotional period 10/9/2024-10/10/2024. 4- Offer available on in-person deposits made by Kids Club Members 10/7-10/11/2024. Offer is for one deposit, up to \$10 match. Youth member age 0-13 must be present to be eligible for deposit match. Limited to one deposit per Kids Club member. Additional limitations, conditions may apply. Subject to change without notice.

1- Offer available on auto loans closed 10/7/2024 -10/11/2024 minimum

## number of entries. Employees of the credit union, cuasterisk.com, CU\*Base and their family members are not eligible. Ask credit union

for complete details. trust&will Easy. Affordable. Secure.

TCCU Members Save 20%